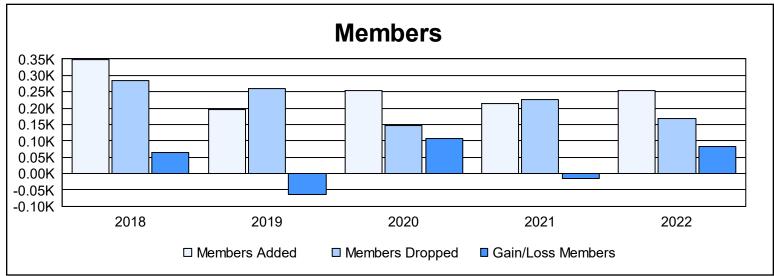

District 204 As of June 2022 Cumulative

| Year      | New<br>Clubs | Dropped<br>Clubs | Gain/<br>Loss<br>Clubs | New<br>Members | Charter<br>Members | Reinstate<br>Members | Transfer<br>Members | Total<br>Member<br>Added | Total<br>Members<br>Dropped | Gain/<br>Loss<br>Members |
|-----------|--------------|------------------|------------------------|----------------|--------------------|----------------------|---------------------|--------------------------|-----------------------------|--------------------------|
| 2017-2018 | 6            | 3                | 3                      | 175            | 163                | 8                    | 1                   | 347                      | 284                         | 63                       |
| 2018-2019 | 1            | 1                | 0                      | 104            | 70                 | 16                   | 5                   | 195                      | 260                         | -65                      |
| 2019-2020 | 6            | 0                | 6                      | 107            | 128                | 17                   | 1                   | 253                      | 147                         | 106                      |
| 2020-2021 | 1            | 5                | -4                     | 164            | 42                 | 5                    | 2                   | 213                      | 227                         | -14                      |
| 2021-2022 | 3            | 0                | 3                      | 174            | 70                 | 6                    | 3                   | 253                      | 169                         | 84                       |
| Average   | 3            | 2                | 2                      | 145            | 95                 | 10                   | 2                   | 252                      | 217                         | 35                       |