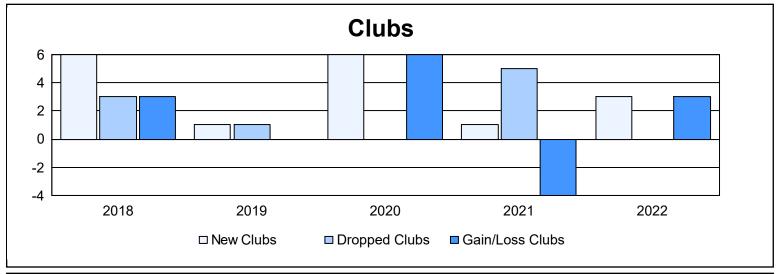

District 204 As of June 2022 Cumulative

| Year      | New<br>Clubs | Dropped<br>Clubs | Gain/<br>Loss<br>Clubs | New<br>Members | Charter<br>Members | Reinstate<br>Members | Transfer<br>Members | Total<br>Member<br>Added | Total<br>Members<br>Dropped | Gain/<br>Loss<br>Members |
|-----------|--------------|------------------|------------------------|----------------|--------------------|----------------------|---------------------|--------------------------|-----------------------------|--------------------------|
| 2017-2018 | 6            | 3                | 3                      | 175            | 163                | 8                    | 1                   | 347                      | 284                         | 63                       |
| 2018-2019 | 1            | 1                | 0                      | 104            | 70                 | 16                   | 5                   | 195                      | 260                         | -65                      |
| 2019-2020 | 6            | 0                | 6                      | 107            | 128                | 17                   | 1                   | 253                      | 147                         | 106                      |
| 2020-2021 | 1            | 5                | -4                     | 164            | 42                 | 5                    | 2                   | 213                      | 227                         | -14                      |
| 2021-2022 | 3            | 0                | 3                      | 174            | 70                 | 6                    | 3                   | 253                      | 169                         | 84                       |
| Average   | 3            | 2                | 2                      | 145            | 95                 | 10                   | 2                   | 252                      | 217                         | 35                       |